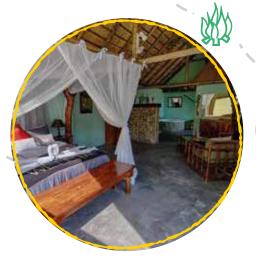

**ACCOMMODATION:** 

En suite air-conditioned chalet at a private game Lodge. The chalets have a tea/coffee station and are supplied with shampoos and insect repellant.

**INCLUDED MEALS:** 

Dinner

ACCOMMODATION: INCLUDED MEALS:

En suite air-conditioned luxury tented chalet with private deck & splash pool. Brunch, Lunch, Dinner