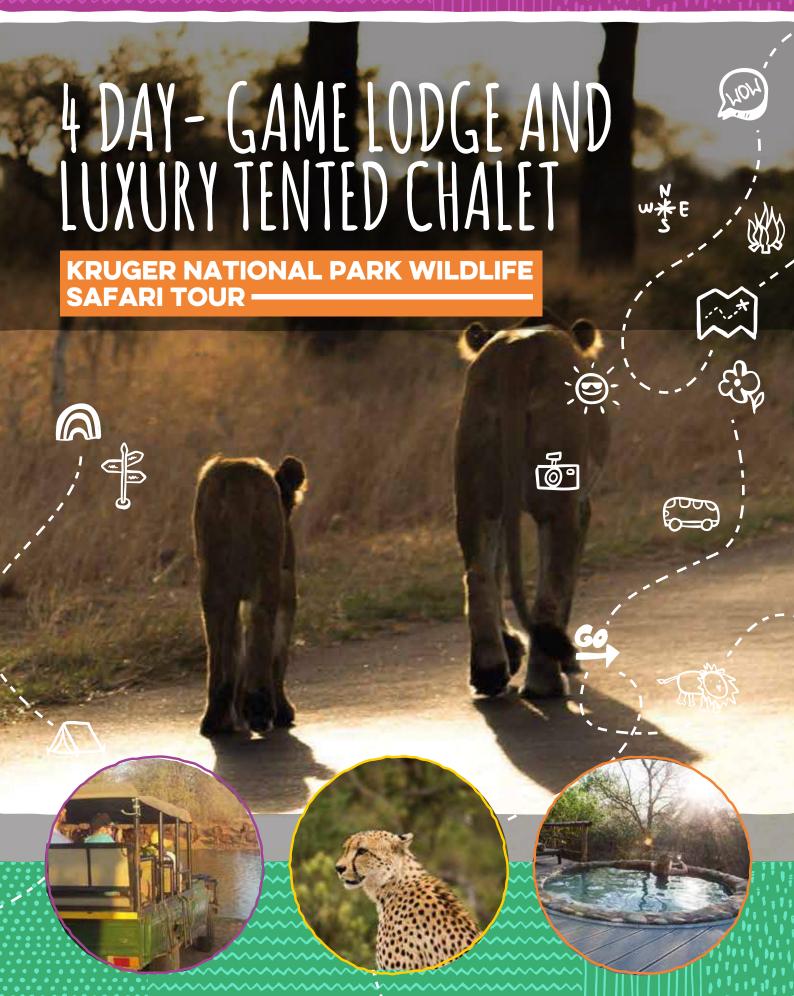

# 4 DAY KRUGER NATIONAL PARK WILDLIFE SAFARI TOUR

### **HIGHLIGHTS:**

- Spectacular views of the bushveld from your private deck & pool (days 2 to 4)
- Sunset Game Drive on Big 5 Reserve
- Bush Braai (barbeque) at a unique Bush Boma
- Big 5 Bush Walk with armed ranger
- Afternoon Game Drive in Big 5 Reserve
- Full day in Kruger Park in open vehicle
- Sunrise Bush Walk with armed ranger
- Scenic highlights of Blyde River Canyon from Three Rondavels view point

### **EXCLUDED:**

- All drinks
- All lunches (except for Lunch on Day 2)

BAZBUS

You will be collected by one of our friendly guides, meeting and setting off with fellow travellers towards a private game lodge situated in a Big Five Game Reserve (part of the Greater Kruger). After checking in, you may rest in your air-conditioned en suite chalet, have a quick refreshing dip in the pool, unwind at the bar or relax in the beautiful gardens. At around 17h00 we board the open Landcruiser for an exciting Big 5 Sunset Game Drive. Watch the magnificent African sunset, and after darkness falls, rangers use powerful spot