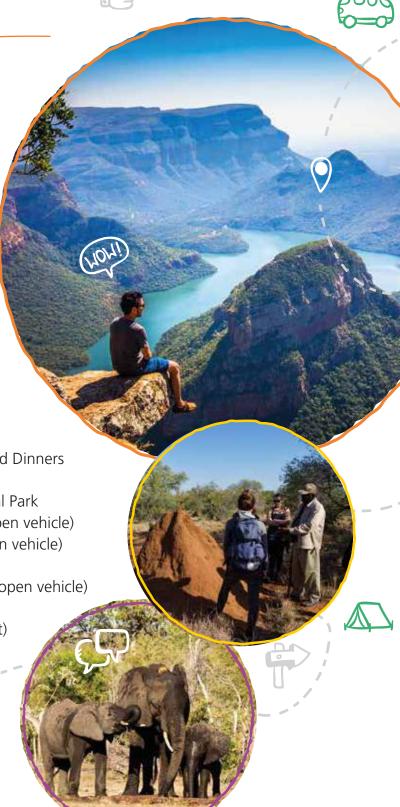

# RETURN THROUGH BLYDE RIVER CANYON

Before leaving the Wild, you'll enjoy an early morning Bush Walk in another part of the Game Reserve accompanied by an armed ranger. You will be shown various interesting details of the bush, including insects, spoor and scats. You have an excellent chance of encountering Buffalo, Nyala and other game on foot. After breakfast, we head

towards a well-known touring spot: "The Three Rondavels", part of the Blyde River Canyon, which is the third largest canyon in the world. Thereafter we continue on our journey back to Gauteng where we should drop you by your accommodation or airport at around 17:00.